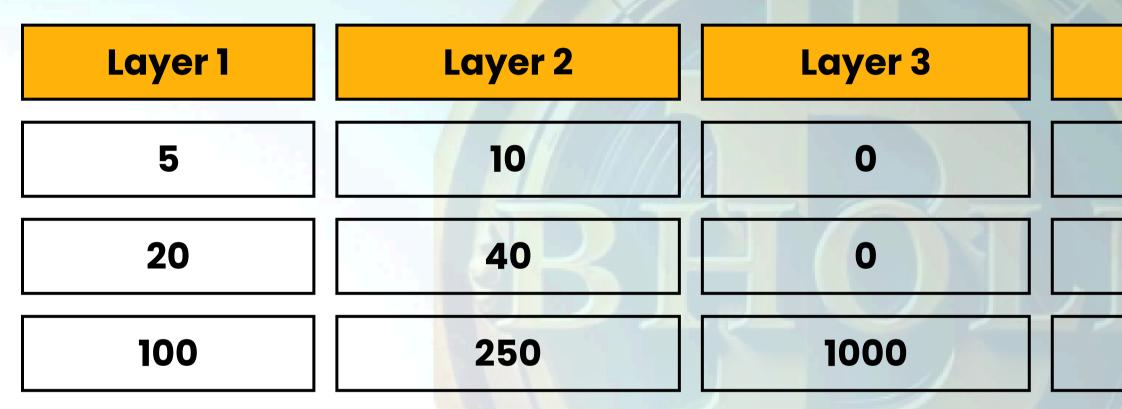

# **GENERATION INCOME**

| Income Type | Percentage (%) |
|-------------|----------------|
| Level 1     | 18%            |
| Level 2     | 10%            |
| Level 3     | 5%             |
| Level 4     | 2%             |
| Level 5     | 1%             |