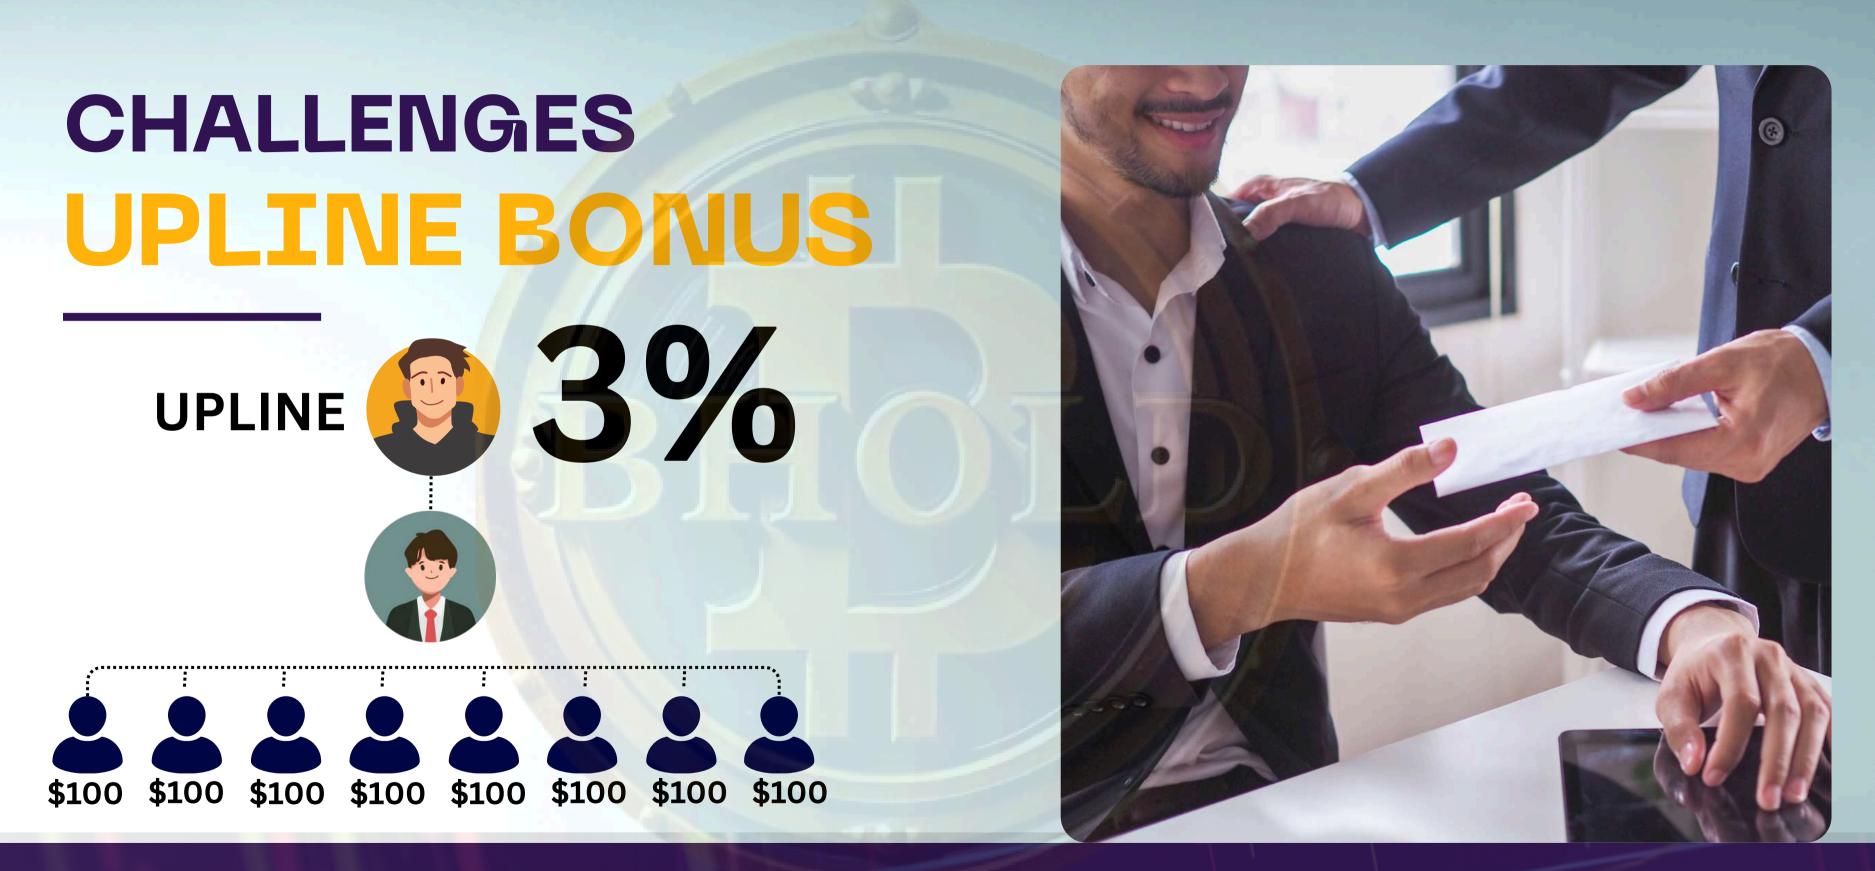

# **GENERATION INCOME**

| Income Type | Percentage (%) |
|-------------|----------------|
| Level 1     | 18%            |
| Level 2     | 10%            |
| Level 3     | 5%             |
| Level 4     | 2%             |
| Level 5     | 1%             |