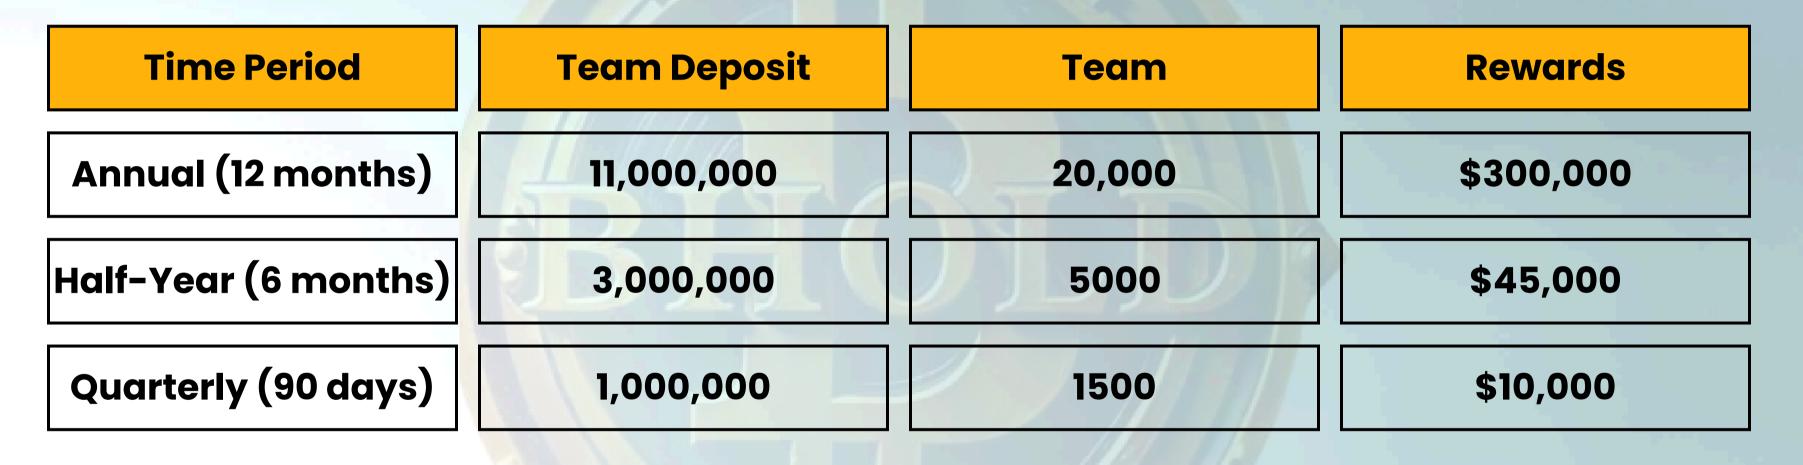

# ANNUAL BHOLD REWARD...

Note - This bonus will only be given to members whose package is \$100 or more. If a member's package is less than \$100, they will not be eligible for this bonus.