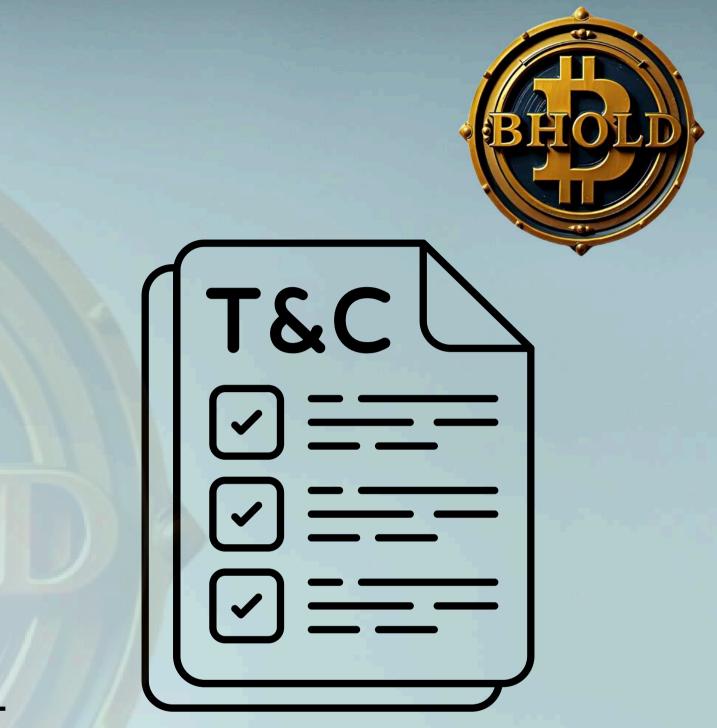

# TERM AND CONDITION

- Minimum Withdraw \$10
- Withdraw Available 24/7
- Withdrawl mode USDT BEP-20.
- REWARD WITHDRAWAL WILL BE RECEIVED INSTANTLY.
- MOST IMPORTANT NO ANY CONDITION FOR WITHDRAWAL
- Only one ID can be created using one phone number and a single IP address.
- Withdrawal Fee 3% and 1 direct
- The withdrawal fee is 3%. If you make 1 direct referral, the fee will be reduced to 2%. If you make 3 direct referrals, the fee will be reduced to 1%.
- Withdrawl Processing time 48 hour to 168 hour.
- Capital withdrawl everytime.