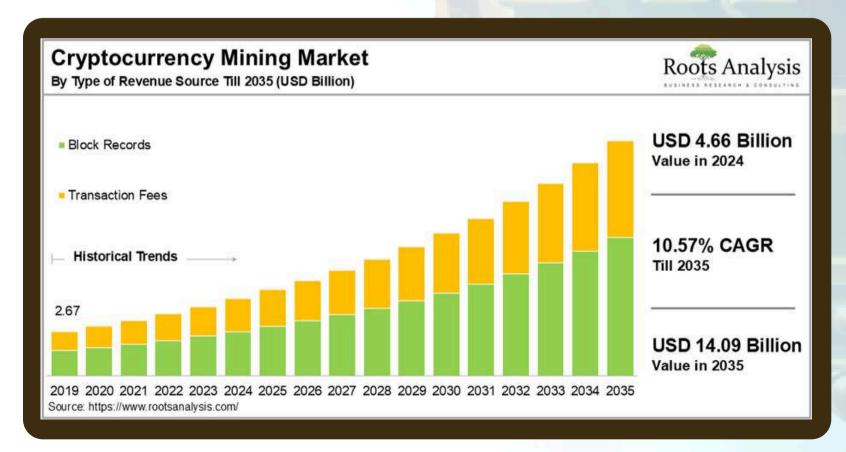

## GLOBAL BITCOIN MINING TURNOVER

- Currently, the global Bitcoin mining industry has a turnover of \$15 billion+.
- The average daily Bitcoin mining reward is 900 BTC, with its value dependent on market prices.
- Leading mining companies generate annual revenue of \$1 billion+.
- By 2025, the Bitcoin mining industry is expected to reach \$20 billion+.